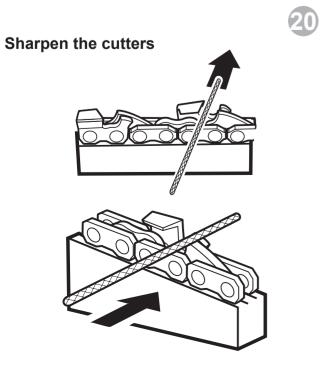

### Quick Start Guide



Depending on the model purchased, packaging will contain different accessories and parts. Refer to the 'Color Box' for more details.

# greenworks



greenworks Europe: www.greenworkstools.eu



greenworks USA: www.greenworkstools.com

P0804316-00 Rev B1

## **OVERVIEW**



 Scabbard
Front handle guard / chain brake
Front handle
Lock out button
Trigger

INSTALLATION

Add oil

6.Oil tank cap 7.Oil indicator 8.Spike bumpers 9.Saw chain 10.Guide bar





11.Rear handle12.Chain cover13.Chain cover knob / Chain tension knob

# INSTALLATION

Assemble the bar and chain







Assemble the bar and chain







Assemble the bar and chain



Assemble the bar and chain





#### Assemble the bar and chain



Install the battery pack



6



#### Start the machine









2











#### Guide bar maintenance



3-6 m