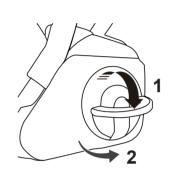

## greenworks

## CORDLESS CHAINSAW

### Quick Start Guide



Depending on the model purchased, packaging will contain different accessories and parts. Refer to the 'Color Box' for more details.

# greenworks



greenworks Europe: www.greenworkstools.eu



greenworks USA: www.greenworkstools.com

P0804316-00 Rev B1

## **OVERVIEW**



 Scabbard
Front handle guard / chain brake
Front handle
Lock out button
Trigger

INSTALLATION

Add oil

6.Oil tank cap 7.Oil indicator 8.Spike bumpers 9.Saw chain 10.Guide bar





11.Rear handle12.Chain cover13.Chain cover knob / Chain tension knob

# INSTALLATION

Assemble the bar and chain







Assemble the bar and chain







Assemble the bar and chain



Assemble the bar and chain





#### Assemble the bar and chain



Install the battery pack



6



#### Start the machine









2











#### Guide bar maintenance



3-6 m