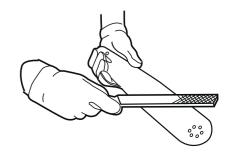

purchased, packaging will contain different accessories and parts. Refer to the 'Color Box' for more details.

# greenworks



greenworks Europe: www.greenworkstools.eu



greenworks USA: www.greenworkstools.com

P0804316-00 Rev B1

## **OVERVIEW**



 Scabbard
Front handle guard / chain brake
Front handle
Lock out button
Trigger

INSTALLATION

Add oil

6.Oil tank cap 7.Oil indicator 8.Spike bumpers 9.Saw chain 10.Guide bar





11.Rear handle12.Chain cover13.Chain cover knob / Chain tension knob

# INSTALLATION

Assemble the bar and chain







Assemble the bar and chain







Assemble the bar and chain



Assemble the bar and chain





#### Assemble the bar and chain



Install the battery pack



6



#### Start the machine









2











#### Guide bar maintenance



3-6 m