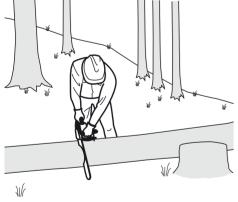

SAW

### Quick Start Guide



Depending on the model purchased, packaging will contain different accessories and parts. Refer to the 'Color Box' for more details.

# greenworks



greenworks Europe: www.greenworkstools.eu



greenworks USA: www.greenworkstools.com

P0804316-00 Rev B1

## **OVERVIEW**



 Scabbard
Front handle guard / chain brake
Front handle
Lock out button
Trigger

INSTALLATION

Add oil

6.Oil tank cap 7.Oil indicator 8.Spike bumpers 9.Saw chain 10.Guide bar





11.Rear handle12.Chain cover13.Chain cover knob / Chain tension knob

# INSTALLATION

Assemble the bar and chain







Assemble the bar and chain







Assemble the bar and chain



Assemble the bar and chain





#### Assemble the bar and chain



Install the battery pack



6



#### Start the machine









2











#### Guide bar maintenance



3-6 m