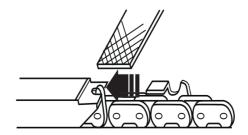

Quick Start Guide



Depending on the model purchased, packaging will contain different accessories and parts. Refer to the 'Color Box' for more details.

# greenworks



greenworks Europe: www.greenworkstools.eu



greenworks USA: www.greenworkstools.com

P0804316-00 Rev B1

## **OVERVIEW**



 Scabbard
Front handle guard / chain brake
Front handle
Lock out button
Trigger

INSTALLATION

Add oil

6.Oil tank cap 7.Oil indicator 8.Spike bumpers 9.Saw chain 10.Guide bar





11.Rear handle12.Chain cover13.Chain cover knob / Chain tension knob

# INSTALLATION

Assemble the bar and chain







Assemble the bar and chain







Assemble the bar and chain



Assemble the bar and chain





#### Assemble the bar and chain



Install the battery pack



6



#### Start the machine









2











#### Guide bar maintenance



3-6 m