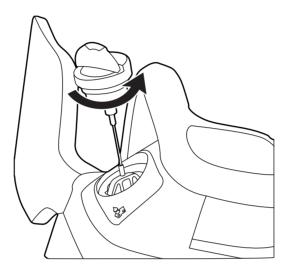

# INSTALLATION

Assemble the bar and chain

Assemble the bar and chain

Assemble the bar and chain

Assemble the bar and chain

#### Assemble the bar and chain

Install the battery pack

6