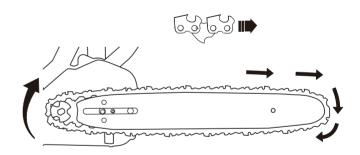

# INSTALLATION

Assemble the bar and chain

Assemble the bar and chain

Assemble the bar and chain

Assemble the bar and chain

#### Assemble the bar and chain

Install the battery pack

6