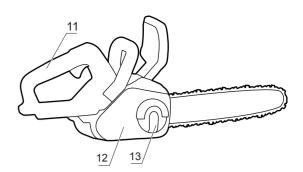

## **OVERVIEW**

 Scabbard
Front handle guard / chain brake
Front handle
Lock out button
Trigger

INSTALLATION

Add oil

6.Oil tank cap 7.Oil indicator 8.Spike bumpers 9.Saw chain 10.Guide bar

11.Rear handle12.Chain cover13.Chain cover knob / Chain tension knob