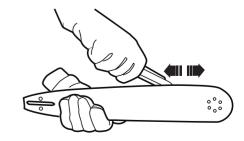

the model purchased, packaging will contain different accessories and parts. Refer to the 'Color Box' for more details.

# greenworks



greenworks Europe: www.greenworkstools.eu



greenworks USA: www.greenworkstools.com

P0804316-00 Rev B1

## **OVERVIEW**



 Scabbard
Front handle guard / chain brake
Front handle
Lock out button
Trigger

INSTALLATION

Add oil

6.Oil tank cap 7.Oil indicator 8.Spike bumpers 9.Saw chain 10.Guide bar





11.Rear handle12.Chain cover13.Chain cover knob / Chain tension knob

# INSTALLATION

Assemble the bar and chain







Assemble the bar and chain







Assemble the bar and chain



Assemble the bar and chain





#### Assemble the bar and chain



Install the battery pack



6



#### Start the machine









2











#### Guide bar maintenance



3-6 m