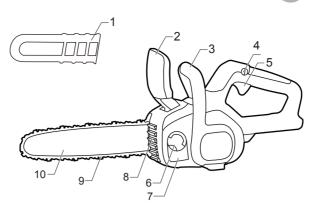

## **OVERVIEW**

 Scabbard
Front handle guard / chain brake
Front handle
Lock out button
Trigger

INSTALLATION

Add oil

6.Oil tank cap 7.Oil indicator 8.Spike bumpers 9.Saw chain 10.Guide bar

11.Rear handle12.Chain cover13.Chain cover knob / Chain tension knob