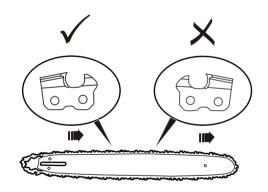

# INSTALLATION

Assemble the bar and chain

Assemble the bar and chain

Assemble the bar and chain

Assemble the bar and chain

#### Assemble the bar and chain

Install the battery pack

6