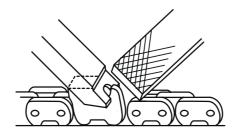

ick Start Guide



Depending on the model purchased, packaging will contain different accessories and parts. Refer to the 'Color Box' for more details.

# greenworks



greenworks Europe: www.greenworkstools.eu



greenworks USA: www.greenworkstools.com

P0804316-00 Rev B1

## **OVERVIEW**



 Scabbard
Front handle guard / chain brake
Front handle
Lock out button
Trigger

INSTALLATION

Add oil

6.Oil tank cap 7.Oil indicator 8.Spike bumpers 9.Saw chain 10.Guide bar





11.Rear handle12.Chain cover13.Chain cover knob / Chain tension knob

# INSTALLATION

Assemble the bar and chain







Assemble the bar and chain







Assemble the bar and chain



Assemble the bar and chain





#### Assemble the bar and chain



Install the battery pack



6



#### Start the machine









2











#### Guide bar maintenance



3-6 m