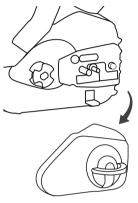

# INSTALLATION

Assemble the bar and chain

Assemble the bar and chain

Assemble the bar and chain

Assemble the bar and chain

#### Assemble the bar and chain

Install the battery pack

6