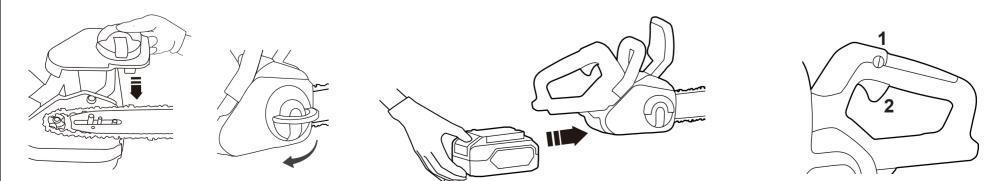

#### Assemble the bar and chain

Install the battery pack

6

#### Start the machine

2