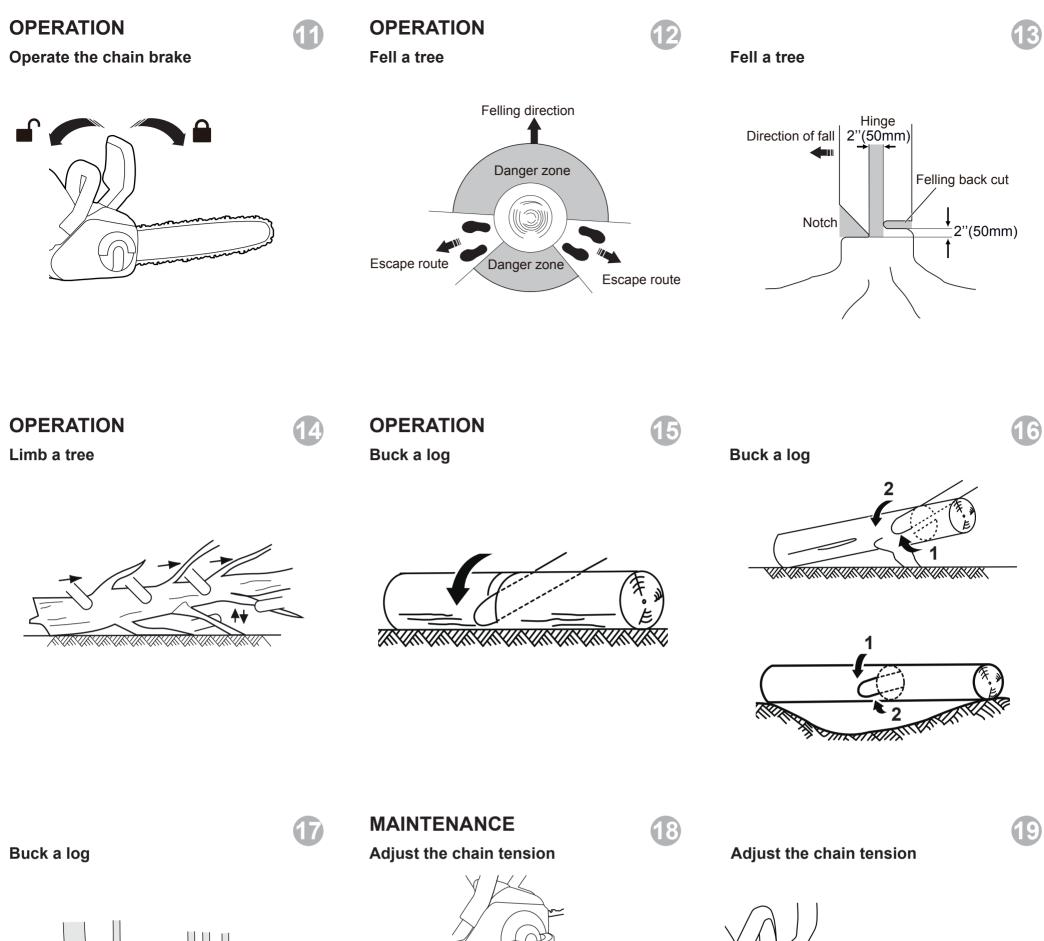

## **OVERVIEW**

 Scabbard
Front handle guard / chain brake
Front handle
Lock out button
Trigger

INSTALLATION

Add oil

6.Oil tank cap 7.Oil indicator 8.Spike bumpers 9.Saw chain 10.Guide bar

11.Rear handle12.Chain cover13.Chain cover knob / Chain tension knob