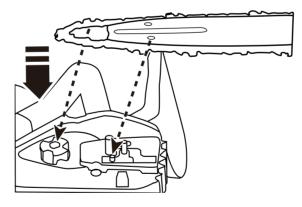

# INSTALLATION

Assemble the bar and chain

Assemble the bar and chain

Assemble the bar and chain

Assemble the bar and chain

#### Assemble the bar and chain

Install the battery pack

6