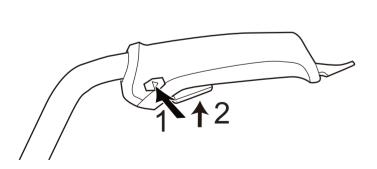

### **KNOW YOUR MACHINE**

- 1. Battery compartment
- 2. Lock-off button for on/off switch
- 3. On/Off switch
- 4. Blade assembly
- 5. Socket for charge plug