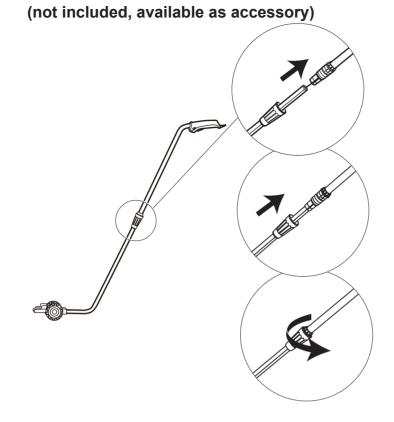

### **OPERATION TIPS**

Move the tool alone objects

**INSTALLATION** 

Install the battery

OPERATION

Start the machine

**OPERATE WITH TELESCOPIC SHAFT** 

Connect the telescopic shaft

Assemble the telescopic handle

Start the machine

**MAINTENANCE** 

Replace the blade assembly