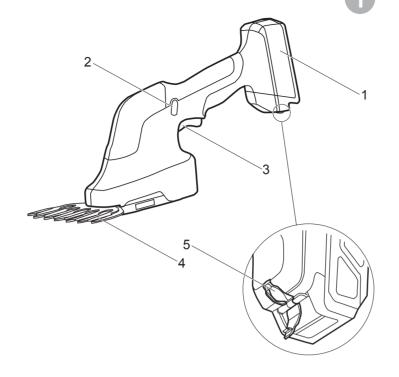

### **KNOW YOUR MACHINE**

- 1. Battery compartment
- 2. Lock-off button for on/off switch
- 3. On/Off switch
- 4. Blade assembly
- 5. Socket for charge plug