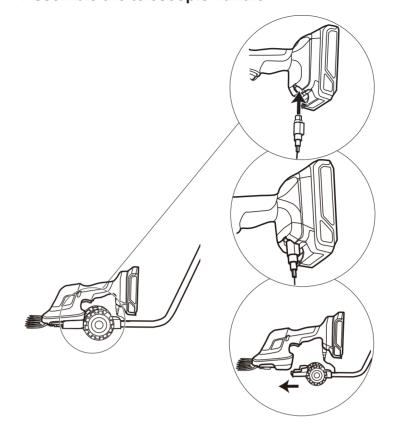

### **OPERATION TIPS**

Move the tool alone objects

**INSTALLATION** 

Install the battery

OPERATION

Start the machine

**OPERATE WITH TELESCOPIC SHAFT** 

Connect the telescopic shaft