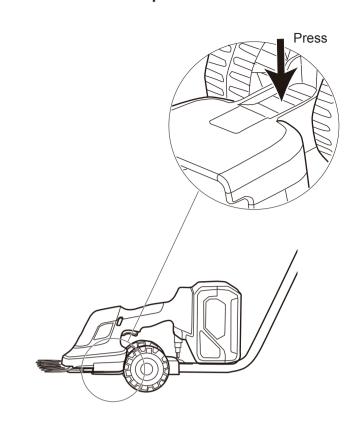

### **KNOW YOUR MACHINE**

- 1. Battery compartment
- 2. Lock-off button for on/off switch
- 3. On/Off switch
- 4. Blade assembly
- 5. Socket for charge plug