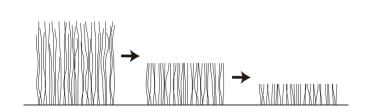

### **OPERATION TIPS**

Move the tool alone objects

**INSTALLATION** 

Install the battery

OPERATION

Start the machine

**OPERATE WITH TELESCOPIC SHAFT** 

Connect the telescopic shaft