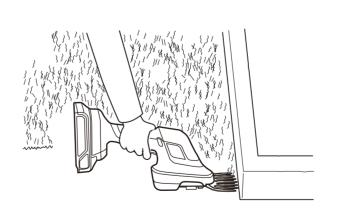

### **OPERATION TIPS**

Move the tool alone objects

**INSTALLATION** 

Install the battery

OPERATION

Start the machine

**OPERATE WITH TELESCOPIC SHAFT** 

Connect the telescopic shaft