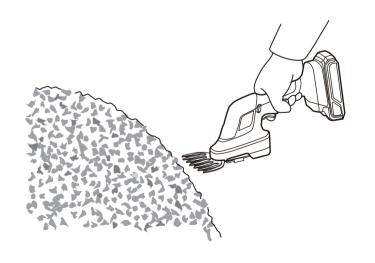

### **OPERATION TIPS**

Move the tool alone objects

**INSTALLATION** 

Install the battery

OPERATION

Start the machine

**OPERATE WITH TELESCOPIC SHAFT** 

Connect the telescopic shaft