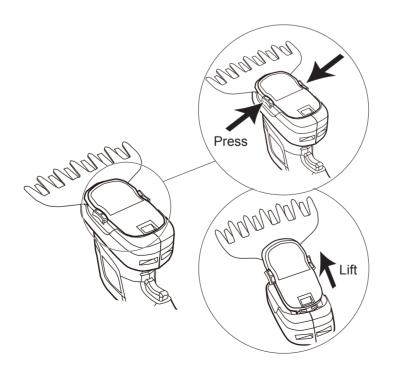

Assemble the telescopic handle

Start the machine

**MAINTENANCE** 

Replace the blade assembly