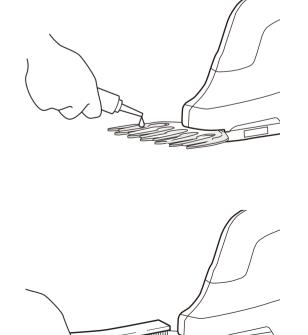

Assemble the telescopic handle

Start the machine

**MAINTENANCE** 

Replace the blade assembly