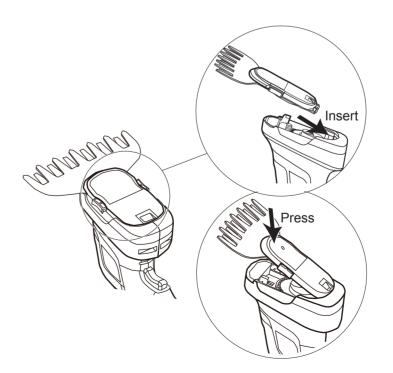

Assemble the telescopic handle

Start the machine

**MAINTENANCE** 

Replace the blade assembly