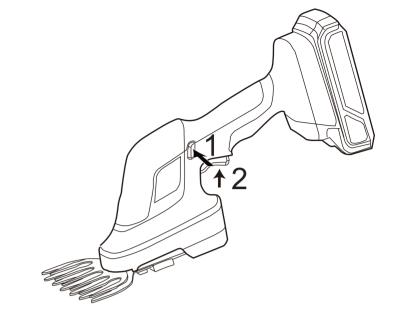

### **KNOW YOUR MACHINE**

- 1. Battery compartment
- 2. Lock-off button for on/off switch
- 3. On/Off switch
- 4. Blade assembly
- 5. Socket for charge plug