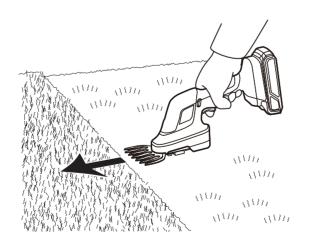

### **OPERATION TIPS**

Move the tool alone objects

**INSTALLATION** 

Install the battery

OPERATION

Start the machine

**OPERATE WITH TELESCOPIC SHAFT** 

Connect the telescopic shaft