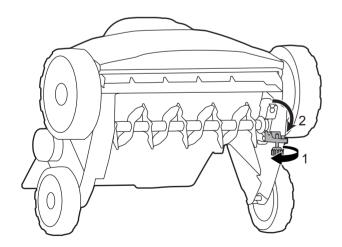

ETHATCHER AND SCARIFIER**



Depending on the model purchased, packaging will contain different accessories and parts. Refer to the package for more details.

# **greenworks**<sup>•</sup>



Europe www.greenworkstools.eu



USA www.greenworkstools.com



Canada www.greenworkstools.ca



- Power lever 1.
- 2. Start button
- 3. Upper handle
- Quick-release lever 4.
- 5. Middle handle
- 6. Lower handle
- 7. Rear discharge flap
- Height adjustment lever
  Battery slot cover
  Handle knob

- 11. Collecting box
- 12. Tine cylinder
- 13. Blade cylinder
- 14. Safety key



Remove the safety key before installation.









5



### Install the collecting box



3

6

## Adjust working height

Install the battery pack

7

1

Install the safety key

8

12





## MAINTENANCE

Replace the cylinder





A la da da da da

CLEAR CALLER C

## OPERATION Start the machine

9

13



14

10