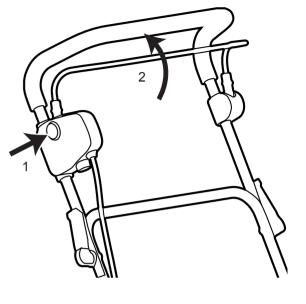

### **INSTALLATION**

Install the lower handle and adjust the lower handle height