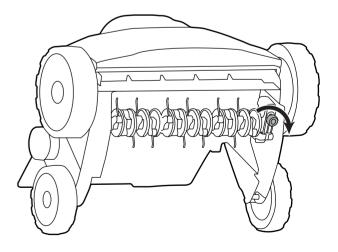

ifferent accessories and parts. Refer to the package for more details.

# **greenworks**<sup>•</sup>



Europe www.greenworkstools.eu



USA www.greenworkstools.com



Canada www.greenworkstools.ca



- Power lever 1.
- 2. Start button
- 3. Upper handle
- Quick-release lever 4.
- 5. Middle handle
- 6. Lower handle
- 7. Rear discharge flap
- Height adjustment lever
  Battery slot cover
  Handle knob

- 11. Collecting box
- 12. Tine cylinder
- 13. Blade cylinder
- 14. Safety key



Remove the safety key before installation.









5



### Install the collecting box



3

6

## Adjust working height

Install the battery pack

7

1

Install the safety key

8

12





## MAINTENANCE

Replace the cylinder





A la da da da da

CLEAR CALLER C

## OPERATION Start the machine

9

13



14

10