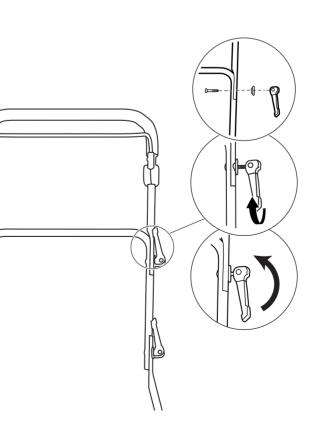

### **INSTALLATION**

Install the lower handle and adjust the lower handle height

- 11. Collecting box
- 12. Tine cylinder
- 13. Blade cylinder
- 14. Safety key

Remove the safety key before installation.

5