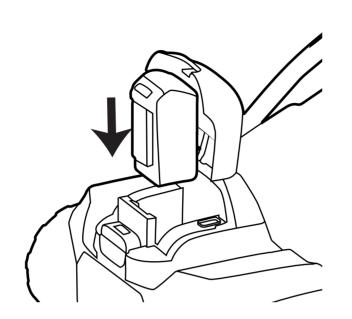

## Adjust working height

Install the battery pack

7

1

Install the safety key

8

12