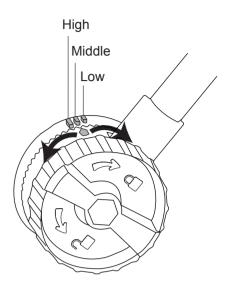

## Adjust working height

Install the battery pack

7

1

Install the safety key

8

12