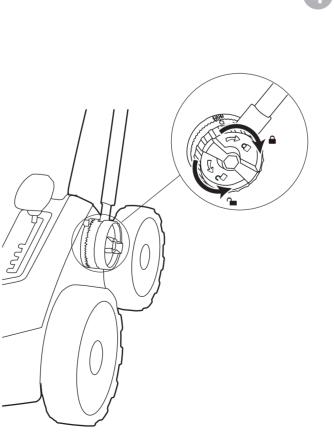

### **INSTALLATION**

Install the lower handle and adjust the lower handle height

## Adjust working height

Install the battery pack

7

1

Install the safety key

8

12