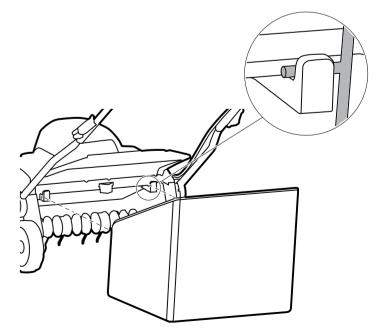

NOW YOUR MACHINE**

### **INSTALLATION**

Install the lower handle and adjust the lower handle height

#### Quick Start Guide

#### **40V DETHATCHER AND SCARIFIER**



Depending on the model purchased, packaging will contain different accessories and parts. Refer to the package for more details.

# **greenworks**<sup>•</sup>



Europe www.greenworkstools.eu



USA www.greenworkstools.com



Canada www.greenworkstools.ca



- Power lever 1.
- 2. Start button
- 3. Upper handle
- Quick-release lever 4.
- 5. Middle handle
- 6. Lower handle
- 7. Rear discharge flap
- Height adjustment lever
  Battery slot cover
  Handle knob

- 11. Collecting box
- 12. Tine cylinder
- 13. Blade cylinder
- 14. Safety key



Remove the safety key before installation.









5



### Install the collecting box



3

6

## Adjust working height

Install the battery pack

7

1

Install the safety key

8

12





## MAINTENANCE

Replace the cylinder





A la da da da da

CLEAR CALLER C

## OPERATION Start the machine

9

13



14

10