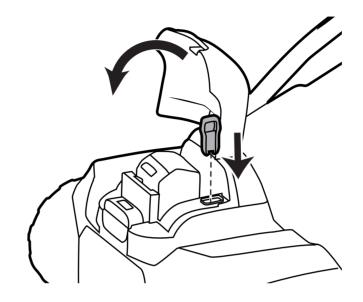

- 11. Collecting box
- 12. Tine cylinder
- 13. Blade cylinder
- 14. Safety key

Remove the safety key before installation.

5