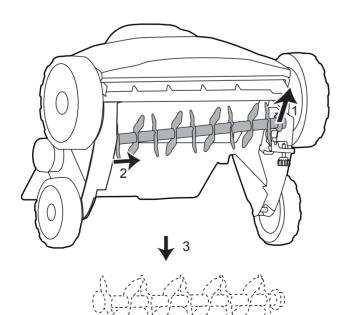

HATCHER AND SCARIFIER**



Depending on the model purchased, packaging will contain different accessories and parts. Refer to the package for more details.

# **greenworks**<sup>•</sup>



Europe www.greenworkstools.eu



USA www.greenworkstools.com



Canada www.greenworkstools.ca



- Power lever 1.
- 2. Start button
- 3. Upper handle
- Quick-release lever 4.
- 5. Middle handle
- 6. Lower handle
- 7. Rear discharge flap
- Height adjustment lever
  Battery slot cover
  Handle knob

- 11. Collecting box
- 12. Tine cylinder
- 13. Blade cylinder
- 14. Safety key



Remove the safety key before installation.









5



### Install the collecting box



3

6

## Adjust working height

Install the battery pack

7

1

Install the safety key

8

12





## MAINTENANCE

Replace the cylinder





A la da da da da

CLEAR CALLER C

## OPERATION Start the machine

9

13



14

10