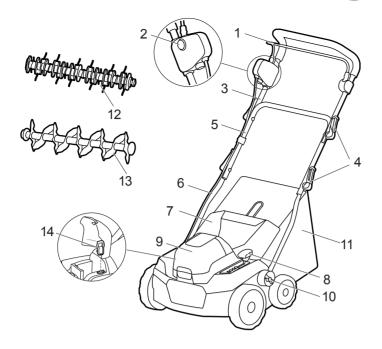

# **greenworks**<sup>•</sup>

Europe www.greenworkstools.eu

USA www.greenworkstools.com

Canada www.greenworkstools.ca

- Power lever 1.
- 2. Start button
- 3. Upper handle
- Quick-release lever 4.
- 5. Middle handle
- 6. Lower handle
- 7. Rear discharge flap
- Height adjustment lever
  Battery slot cover
  Handle knob

- 11. Collecting box
- 12. Tine cylinder
- 13. Blade cylinder
- 14. Safety key

Remove the safety key before installation.

5