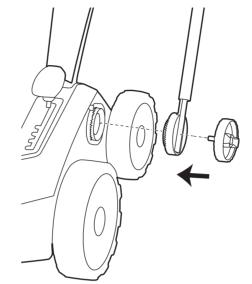

### **INSTALLATION**

Install the lower handle and adjust the lower handle height

- 11. Collecting box
- 12. Tine cylinder
- 13. Blade cylinder
- 14. Safety key

Remove the safety key before installation.

5