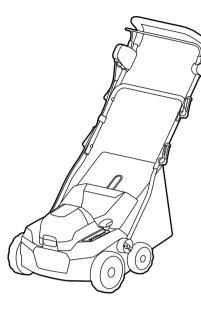

## **greenworks**<sup>•</sup>

### **KNOW YOUR MACHINE**

### **INSTALLATION**

Install the lower handle and adjust the lower handle height

#### Quick Start Guide

#### **40V DETHATCHER AND SCARIFIER**



Depending on the model purchased, packaging will contain different accessories and parts. Refer to the package for more details.

# **greenworks**<sup>•</sup>



Europe www.greenworkstools.eu



USA www.greenworkstools.com



Canada www.greenworkstools.ca



- Power lever 1.
- 2. Start button
- 3. Upper handle
- Quick-release lever 4.
- 5. Middle handle
- 6. Lower handle
- 7. Rear discharge flap
- Height adjustment lever
  Battery slot cover
  Handle knob

- 11. Collecting box
- 12. Tine cylinder
- 13. Blade cylinder
- 14. Safety key



Remove the safety key before installation.









5



### Install the collecting box



3

6

## Adjust working height

Install the battery pack

7

1

Install the safety key

8

12





## MAINTENANCE

Replace the cylinder





A la da da da da

CLEAR